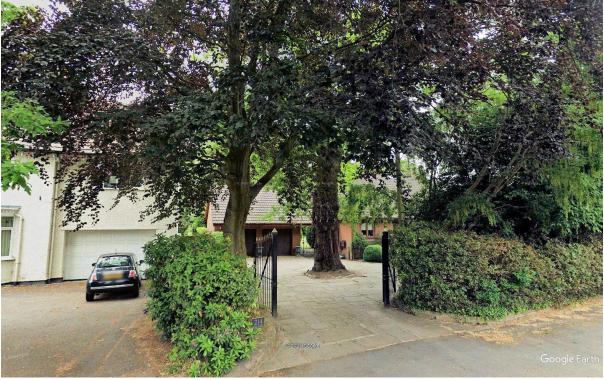

We note that there are high hedges and a large mature tree in the front garden. It would be preferable if these were retained as they provide screening and environmental benefits. See Appendix figures 2 and 3.

## Appendix Figure 1 Satellite image of Woodford Road

Figure 2. Street view of 214 Woodford Road

Figure 3. Street view of 214 Woodford Road