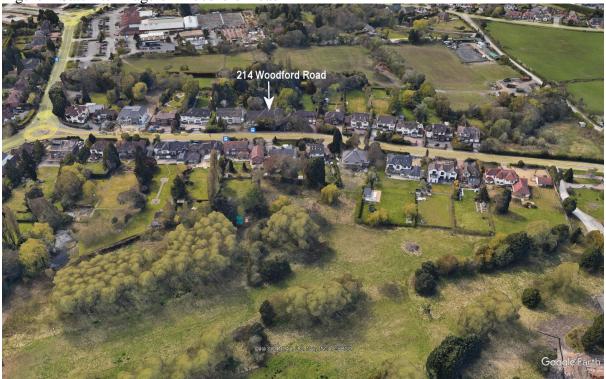

We understand that an additional storey can now be added to a dwelling under Permitted Development Rights and the proposal appears to meet the criteria set out in the Planning Statement.

We note that the proposal represents a substantial increase in volume to create a large 6bedroomed house, but there are other large two-storey dwellings along this section of road so it will not be out of keeping with the street scene. See Appendix figure 1.

## Appendix Figure 1 Satellite image of Woodford Road

Figure 2. Street view of 214 Woodford Road

Figure 3. Street view of 214 Woodford Road