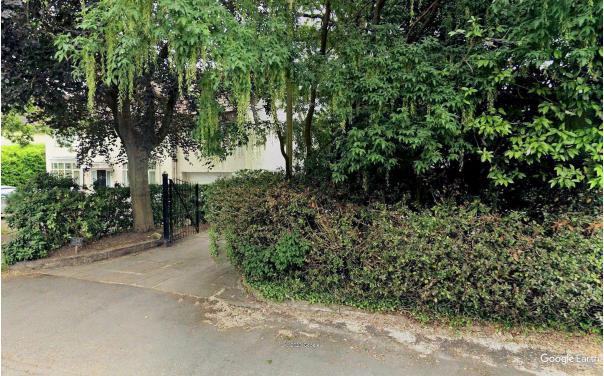

We note that there are high hedges and a large mature tree in the front garden. It would be preferable if these were retained as they provide screening and environmental benefits. See Appendix figures 2 and 3.

## Appendix Figure 1 Satellite image of Woodford Road

Figure 2. Street view of 214 Woodford Road

Figure 3. Street view of 214 Woodford Road